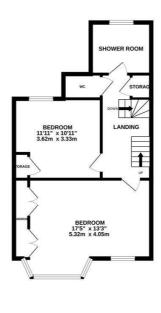

## Elphinstone Road, Hastings TN34 2EQ Offers in excess of £425,000

4

D

Beautifully presented FOUR BEDROOM family home with OFF ROAD PARKING found in a highly sought after BLACKLANDS LOCATION. It's ideally situated within walking distance to Alexandra Park, popular Schools and Hastings Town centre where there is a mainline railway station with connections to London, making this fantastic property PERFECTLY POSITIONED FOR FAMILY LIFE. The accommodation here is arranged over THREE SPACIOUS STOREYS with the ground floor offering a BAY FRONTED LIVING room which is open to the dining room creating a bright DUAL ASPECT space with double doors leading out to the rear garden. The FITTED KITCHEN spans the rear of the property benefitting from CONTEMPORARY UNITS which offer ample storage space and a handy breakfast bar. The four DOUBLE BEDROOMS are housed on the two upper floors together with a family shower room and separate W/C. The main bedrooms benefit from BUILT-IN WARDROBES. The rear garden has been designed for LOW MAINTENANCE with tiered levels of patio creating the perfect space to entertain or DINE AL-FRESCO, along with a handy STORAGE SHED to the

TOTAL FLOOR AREA: 1547 sq.ft. (143.7 sq.m.) approx.

rey attempt has been made to ensure the accuracy of the floorplan contained here, measurements,

rey attempt has been made to ensure the accuracy of the floorplan contained here, measurements,