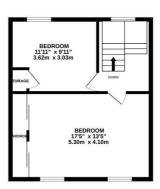

## Elphinstone Road, Hastings TN34 2EQ Offers in excess of £425,000

4

D

Beautifully presented FOUR BEDROOM family home with OFF ROAD PARKING found in a highly sought after BLACKLANDS LOCATION. It's ideally situated within walking distance to Alexandra Park, popular Schools and Hastings Town centre where there is a mainline railway station with connections to London, making this fantastic property PERFECTLY POSITIONED FOR FAMILY LIFE. The accommodation here is arranged over THREE SPACIOUS STOREYS with the ground floor offering a BAY FRONTED LIVING room which is open to the dining room creating a bright DUAL ASPECT space with double doors leading out to the rear garden. The FITTED KITCHEN spans the rear of the property benefitting from CONTEMPORARY UNITS which offer ample storage space and a handy breakfast bar. The four DOUBLE BEDROOMS are housed on the two upper floors together with a family shower room and separate W/C. The main bedrooms benefit from BUILT-IN WARDROBES. The rear garden has been designed for LOW MAINTENANCE with tiered levels of patio creating the perfect space to entertain or DINE AL-FRESCO, along with a handy STORAGE SHED to the

TOTAL FLOOR AREA: 1547 sq.ft. (143.7 sq.m.) approx.

rey attempt has been made to ensure the accuracy of the floorplan contained here, measurements,

rey attempt has been made to ensure the accuracy of the floorplan contained here, measurements,