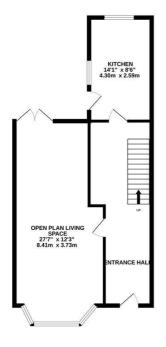

## Elphinstone Road, Hastings TN34 2EQ Offers in excess of £425,000

4

D

Beautifully presented FOUR BEDROOM family home with OFF ROAD PARKING found in a highly sought after BLACKLANDS LOCATION. It's ideally situated within walking distance to Alexandra Park, popular Schools and Hastings Town centre where there is a mainline railway station with connections to London, making this fantastic property PERFECTLY POSITIONED FOR FAMILY LIFE. The accommodation here is arranged over THREE SPACIOUS STOREYS with the ground floor offering a BAY FRONTED LIVING room which is open to the dining room creating a bright DUAL ASPECT space with double doors leading out to the rear garden. The FITTED KITCHEN spans the rear of the property benefitting from CONTEMPORARY UNITS which offer ample storage space and a handy breakfast bar. The four DOUBLE BEDROOMS are housed on the two upper floors together with a family shower room and separate W/C. The main bedrooms benefit from BUILT-IN WARDROBES. The rear garden has been designed for LOW MAINTENANCE with tiered levels of patio creating the perfect space to entertain or DINE AL-FRESCO, along with a handy STORAGE SHED to the

TOTAL FLOOR AREA: 1547 sq.ft. (143.7 sq.m.) approx.

rey attempt has been made to ensure the accuracy of the floorplan contained here, measurements,

rey attempt has been made to ensure the accuracy of the floorplan contained here, measurements,